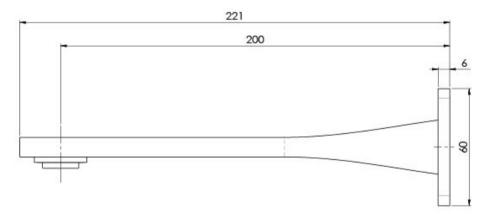

## TEEL WALL BATH OUTLET 200MM - LEAD FREE

### **INFORMATION**

Temperature Rating 1 - 75°C

Pressure Rating 150 - 500kPa